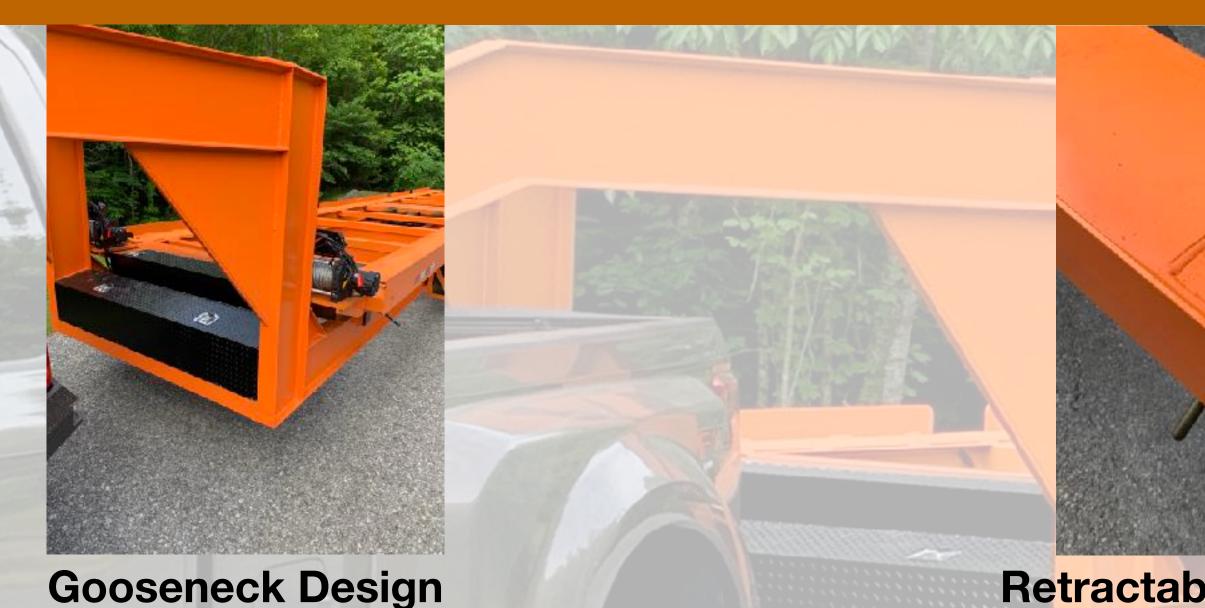

## Features

Retractable Twist-Locks

**Unique Tri-Axle Design** 

- DOT Approved in all 50 States
- No Chains or Straps Required
- Dual Winch Design
- Scissor Lift Tilt Deck
- Tuck Away Rear Bumper

- Easy to Use
- Lightweight
- Industrial Grade Construction
- Ample Tool Storage
- Redundant Battery Systems