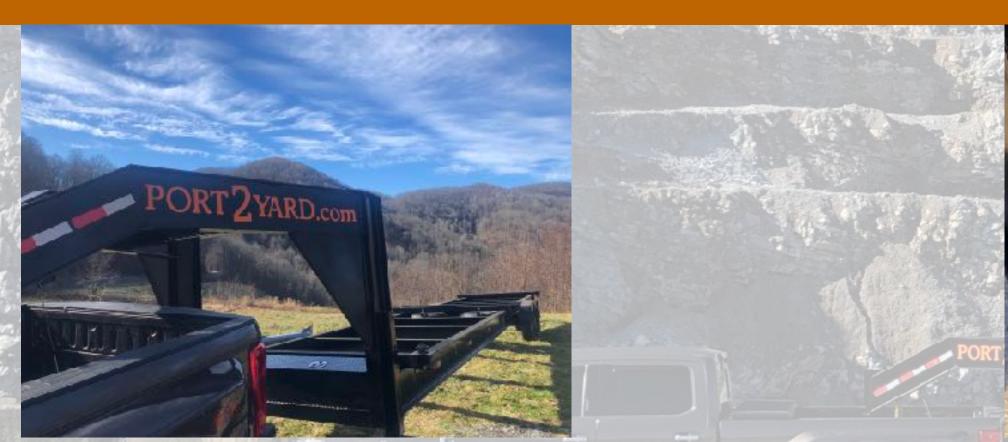

## PORT 2 YARD

The Port 2 Yard Shipping container trailer is designed as a lightweight, efficient, Shipping Container Trailer. Weighing in at under 6,000lbs with a GVWR of 21,000lbs, this lightweight trailer is designed to carry 1 - 40' Shipping Container, 1 - 45' Shipping Container (with 5' add-on extension), 1 - 20' Shipping Container, or 2 - 20' Shipping Containers.

The Port 2 Yard is a perfectly balanced Tri-Axle design that keeps tongue weight within the requirements of most truck manufacturers recommendations, while keeping your load secure and balanced behind you. It boasts a total of 8 twist locks with 6 of them being retractable eliminating the need to strap down your load, getting you in and out of Depots and Ports in an efficient manner.