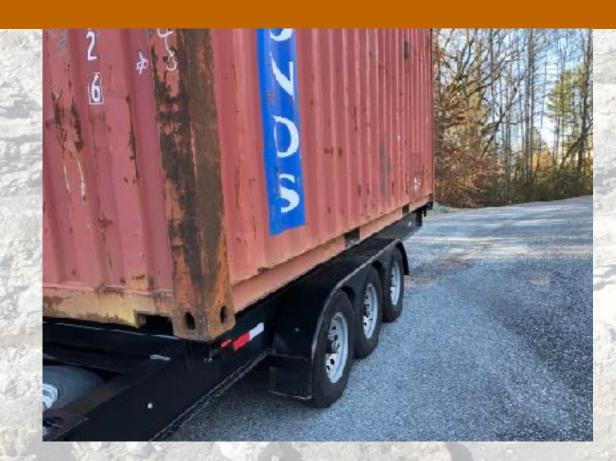

## PORT 2 YARD

The Port 2 Yard Shipping container trailer is designed as a lightweight, efficient, Shipping Container Trailer. Weighing in at under 6,000lbs with a GVWR of 21,000lbs, this lightweight trailer is designed to carry 1 - 40' Shipping Container, 1 - 45' Shipping Container (with 5' add-on extension), 1 - 20' Shipping Container, or 2 - 20' Shipping Containers.

- GVWR: 21,000lbs
- Actual Weight: 5,700lbs
- Axles: 3 each 7,000lb Axles
- Tires: 8 Lug ST235/80r16 10 ply Load Rating E
- Brakes: Electric (All Axles)
- Overall: Length 51'
- Deck Length 41'
- Overall: Width 98.5"
- Lighting: 12v LED
- Built in Toolbox