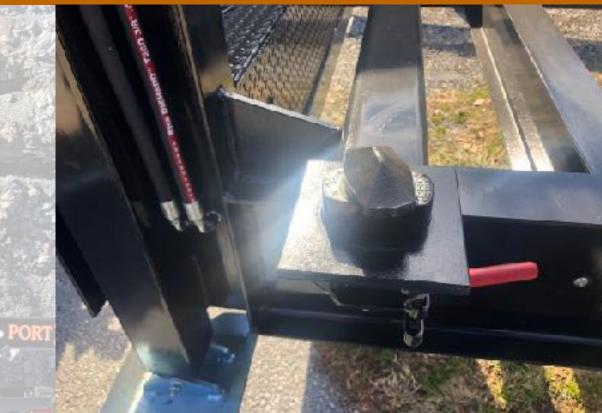

The Port 2 Yard is a perfectly balanced Tri-Axle design that keeps tongue weight within the requirements of most truck manufacturers recommendations, while keeping your load secure and balanced behind you. It boasts a total of 8 twist locks with 6 of them being retractable eliminating the need to strap down your load, getting you in and out of Depots and Ports in an efficient manner.

- Jacks: 2 each 12k hydraulic
- Spare Tire: 1(Pictured with 2 Spares)
- Steel Construction: A992/A572 Structural I Beams
- Coupler: Wind Down 30k for 2 5/16"
  Ball
- 8 Each Shipping Container Twist Locks
- Flatbed Height: 42"
- Deck Height: 37"